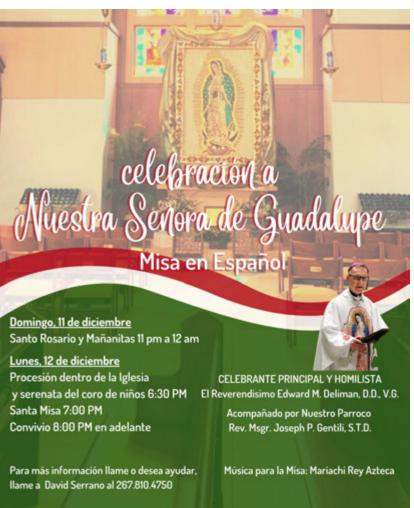

#### POSADAS EN DICIEMBRE

Por favor llame o mande mensaje de texto David Serrano al 267-810-4750 si desea ser anfitrión de una posada entre el 16 y 22 de diceembre.

### ÁRBOL DE REGALOS DE ADVIENTO: iTOME UNA ETIQUETA O SELECCIONE UNA ETIQUETA EN LÍNEA!

Nuestra Parroquia provee alegría navideña a muchos a través de nuestro Árbol de Regalos de Adviento. ¡Es muy fácil participar!

Tome una o dos etiquetas, y siga las instrucciones al reverso.

Nota: algunos regalos deben de ir envueltos y algunos no envueltos. No se olvide pegarles la etiqueta a los regalos. Si por alguna razón no puede comprar los regalos,

**por favor regrese la etiqueta al árbol.** Aceptamos donativos de papel de regalo y moños.

#### Regrese los regalos en el Nartex de la Iglesia Los fines de semana del 26 y 27 noviembre y 3 y 4 de diciembre.

Si solo va a dejar los regalos 30 minutos antes de Misa de

los fines de semana mencionados arriba. Si tiene otra pregunta llame o mande mensajes de texto al 267-810-4750